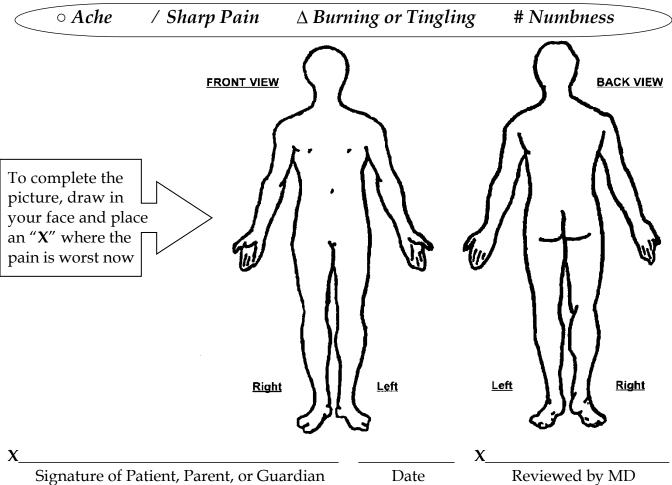

24) Mark the area(s) on your body where you feel the sensations described below, using the appropriate symbol. Include all pertinent areas and radiating pain.